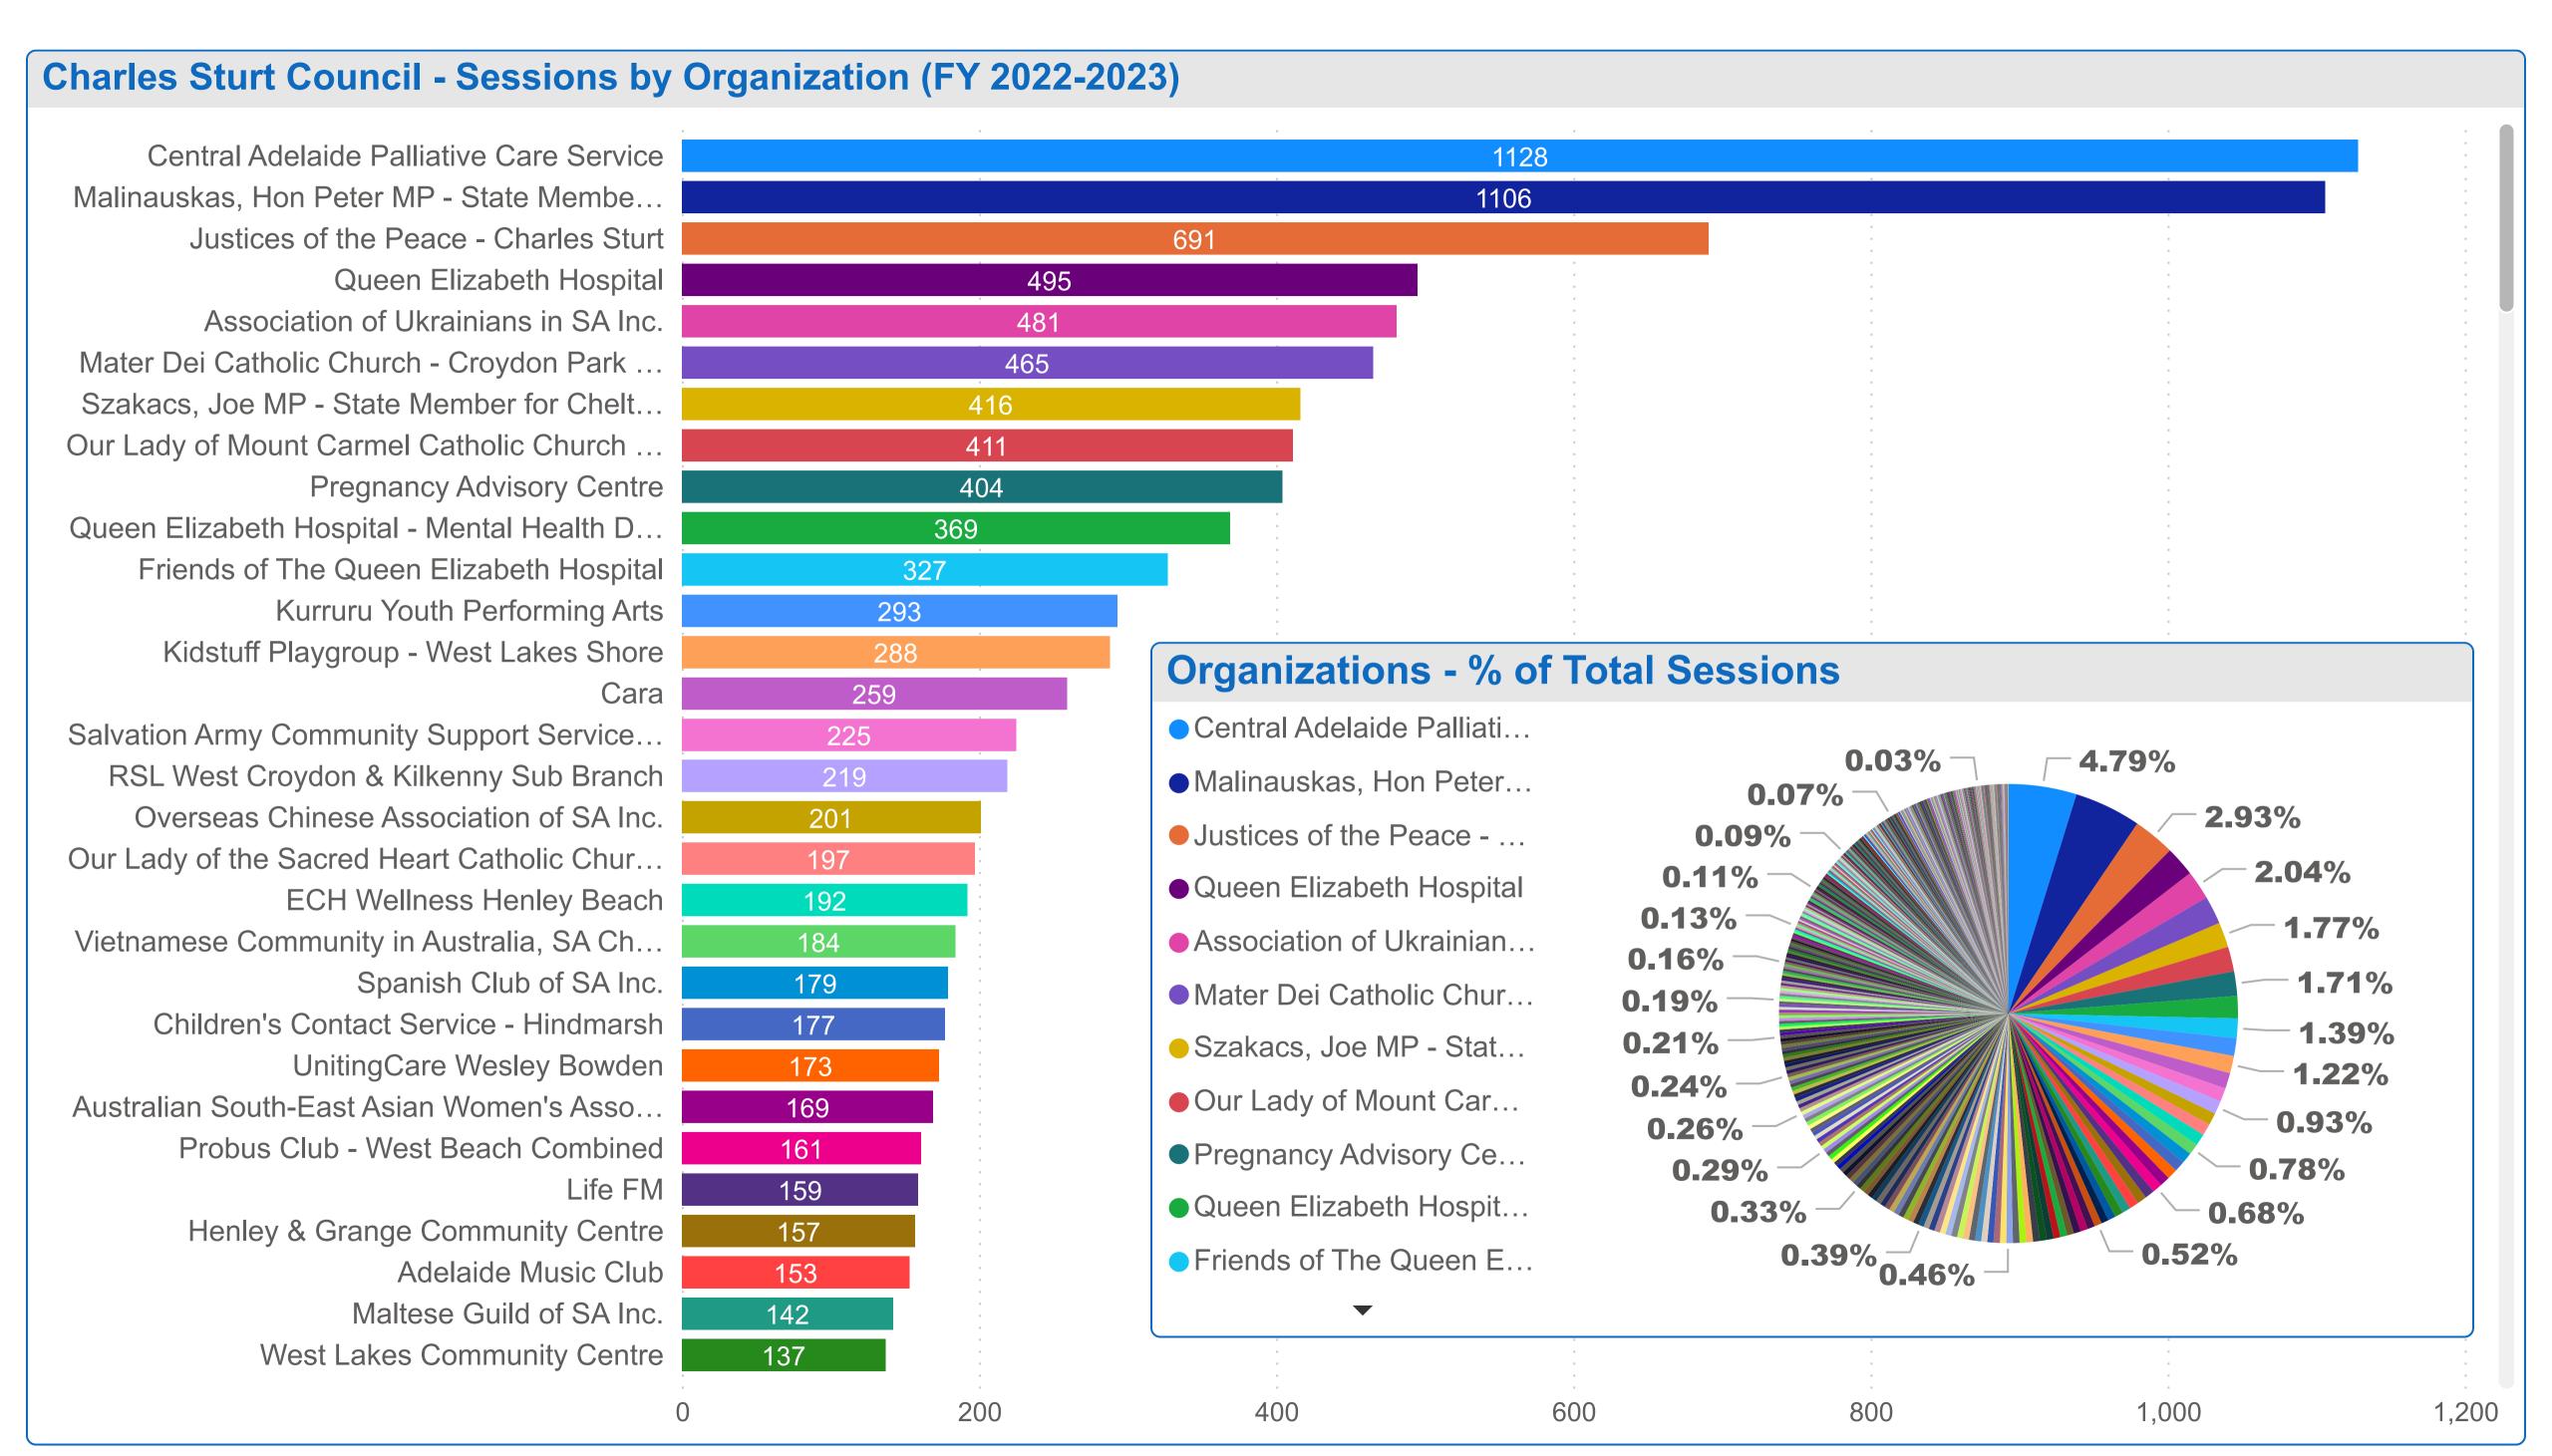

| Organisation                                  | Sum of Sessions |
|-----------------------------------------------|-----------------|
| Woodbridge Retirement Village                 | 102             |
| Bene Aged Care - Community Services           | 91              |
| Westside Housing Association Inc.             | 89              |
| YourPlace Housing                             | 88              |
| Ashman Grove Aged Care Home                   | 57              |
| Ridleyton Greek Home for the Aged             | 38              |
| Discovery Holiday Parks - Adelaide Beachfront | 33              |
| Pennwood Village                              | 26              |
| Wesley House Aged Care Facility               | 23              |
| City of Charles Sturt - Aged Accommodation    | 18              |
| Westminster Village Aged Care Facility        | 18              |
| AnglicareSA Grange                            | 17              |
| St Anna's Residential Care Facility           | 17              |
| Bupa Woodville                                | 15              |
| Torrens Grove Retirement Village              | 14              |
| UnitingSA West Lakes                          | 12              |
| Society of St Hilarion Aged Care              | 11              |
| AnglicareSA Brompton                          | 7               |
| Eldercare Acacia Court                        | 7               |
| House of St Hilarion                          | 6               |
| Sutherland Court Retirement Village           | 6               |
| Total                                         | 721             |