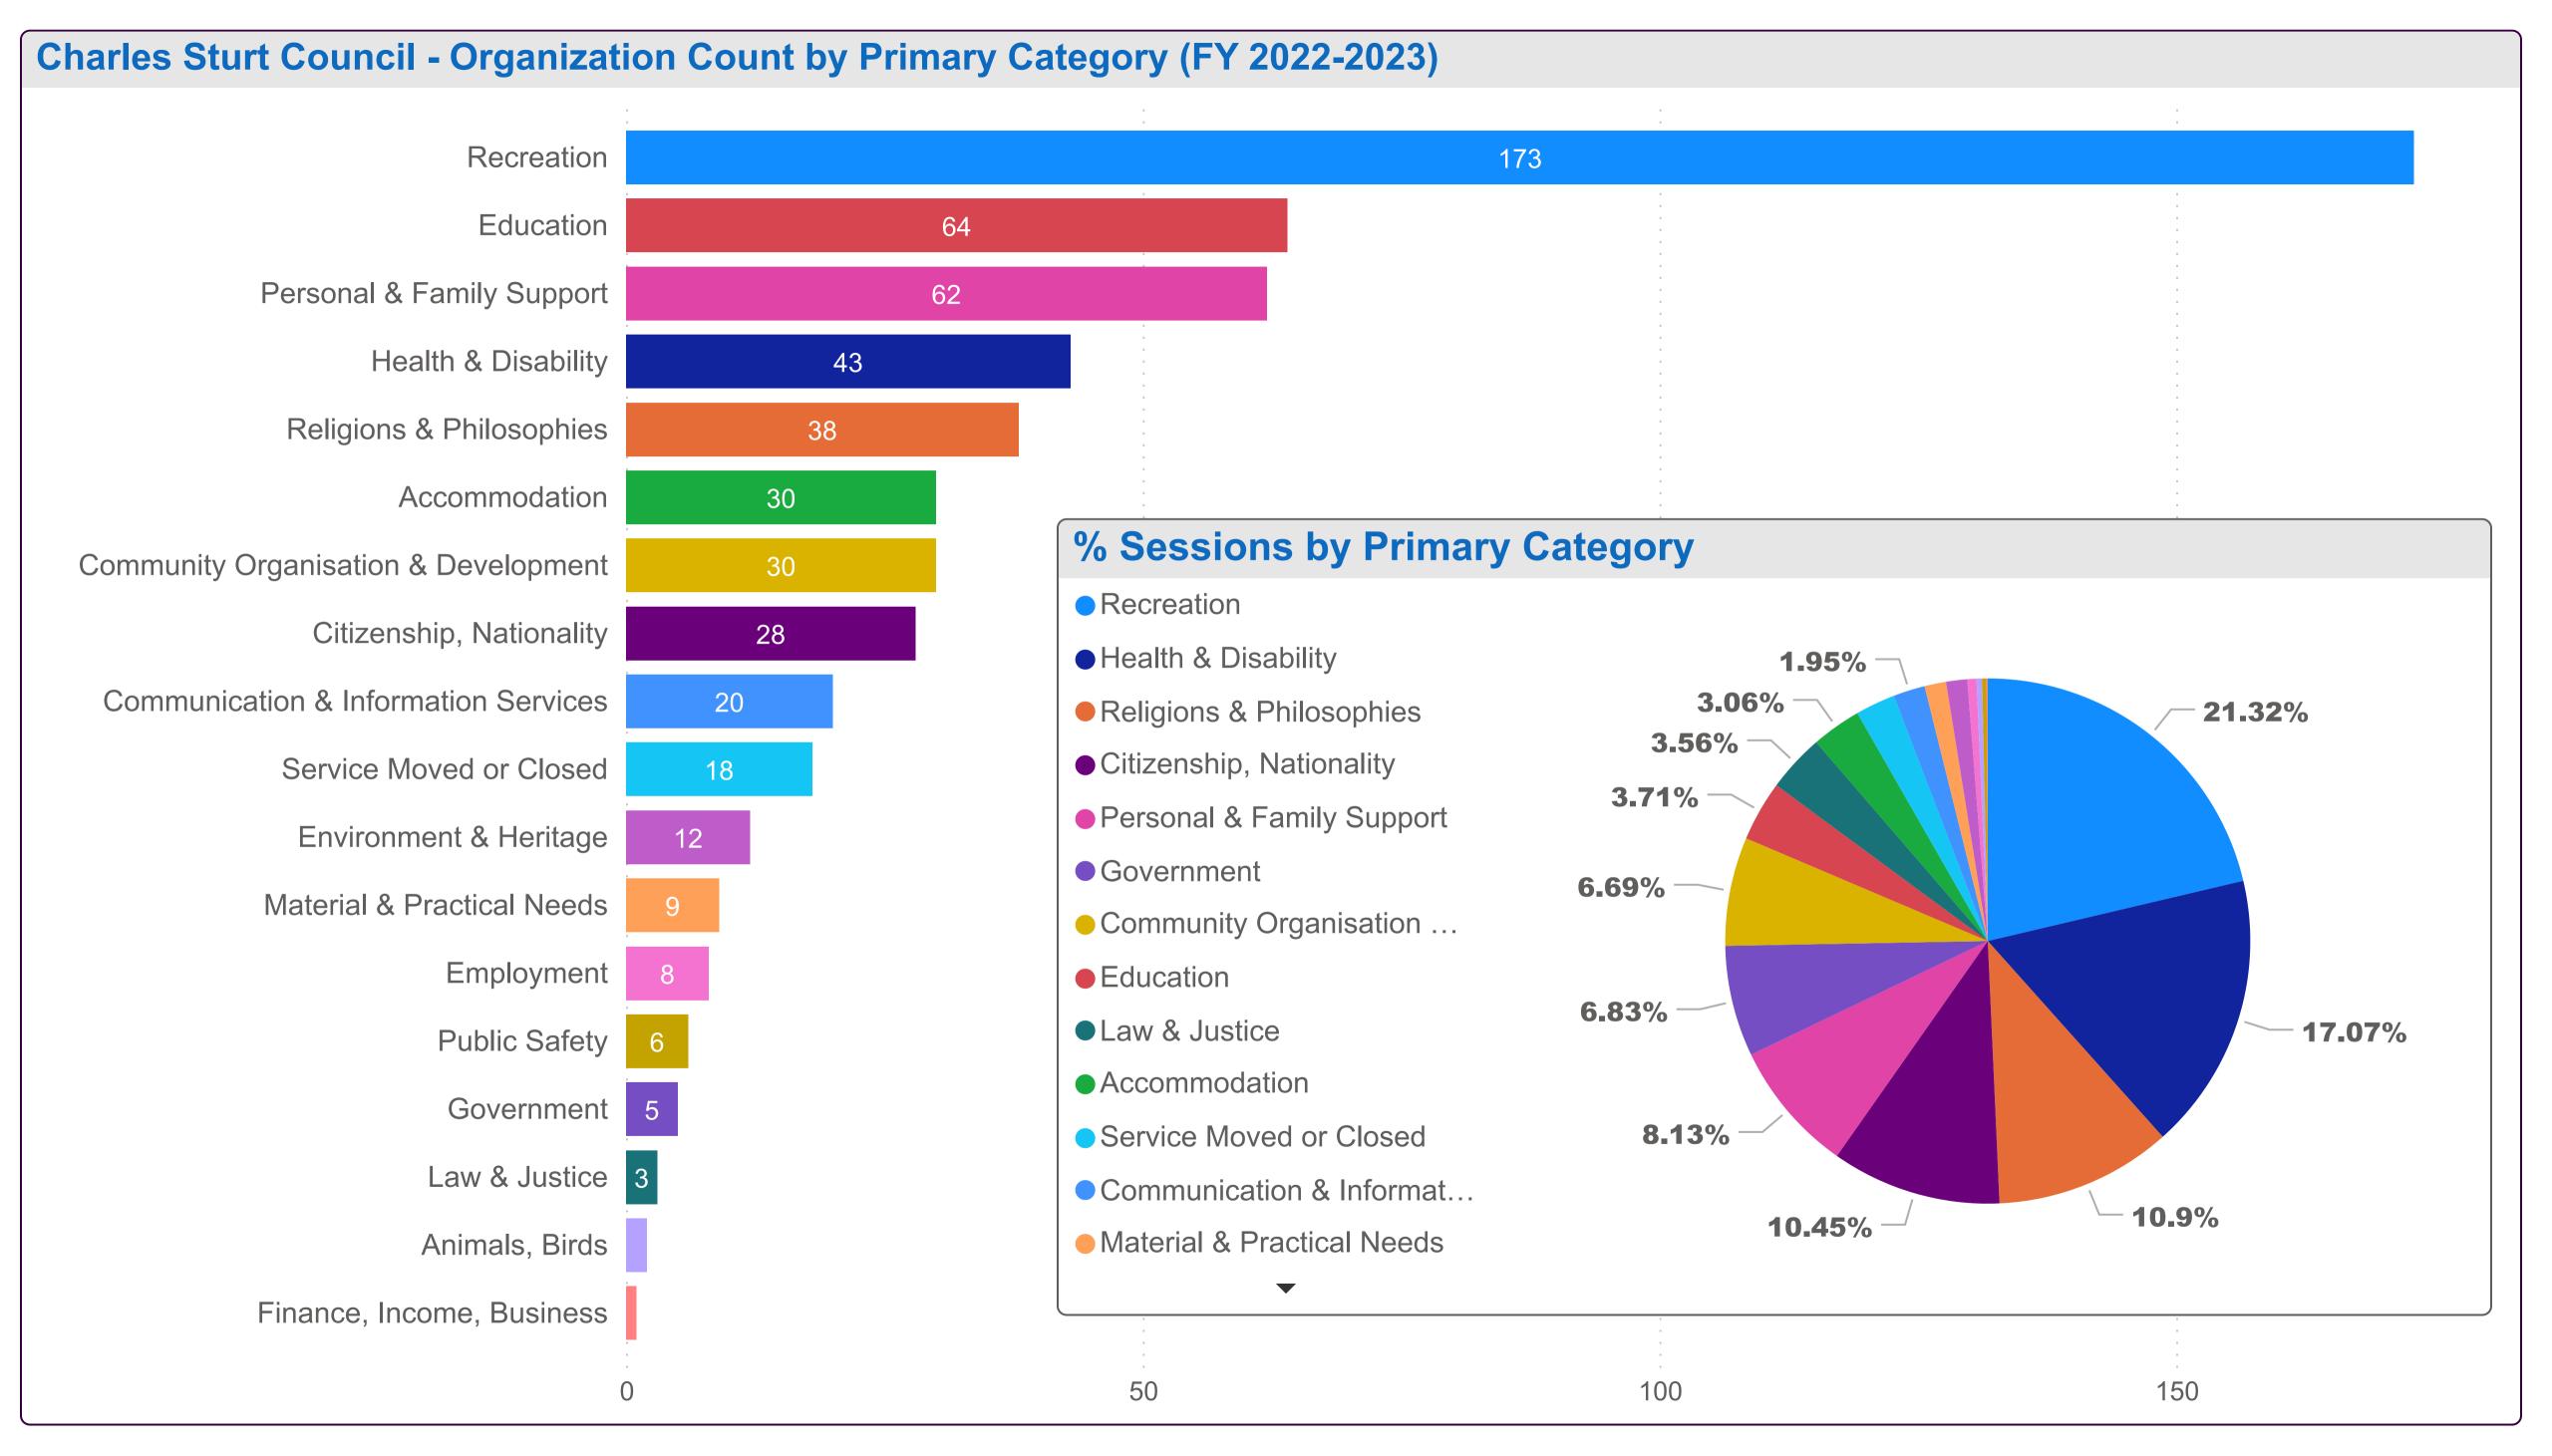

|    | FY 2022-2023                           |
|----|----------------------------------------|
| Pr | mary Category, Organisation            |
|    | Accommodation                          |
|    | Animals, Birds                         |
|    | Citizenship, Nationality               |
| •  | ☐ Communication & Information Services |
| •  | ☐ Community Organisation & Development |
|    | Education                              |
|    | Employment                             |
|    | ☐ Environment & Heritage               |
|    | Finance, Income, Business              |
|    | Government                             |
|    | ☐ Health & Disability                  |
| •  | Law & Justice                          |
| •  | Material & Practical Needs             |
| •  | Personal & Family Support              |
| •  | ☐ Public Safety                        |
|    | Recreation                             |
|    | Religions & Philosophies               |
| •  | Service Moved or Closed                |
|    |                                        |